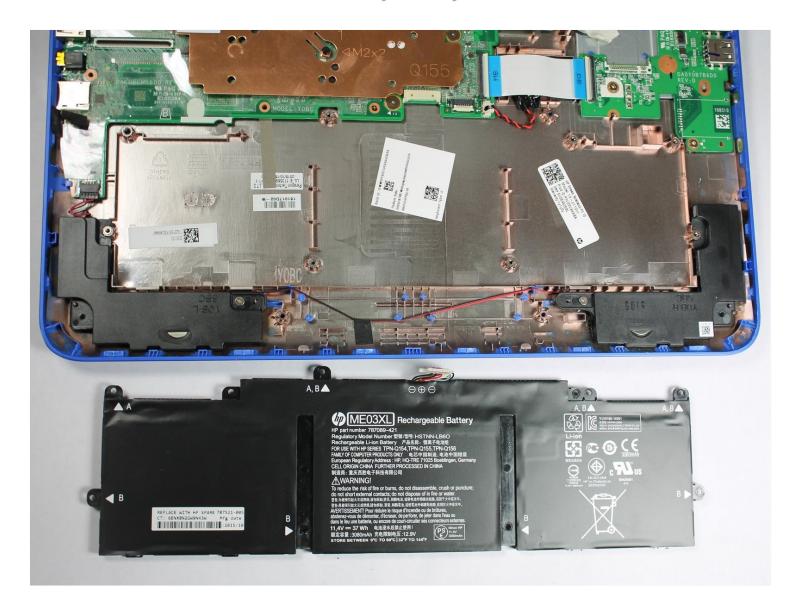

### Step 11 — Battery Assembly

• Use a pick to detach the Battery assembly cable.

- Remove eight (8) Phillips P0 PM2.0x3.0 mm screws from Battery assembly.
- Place eight (8) screws on magnetic mat for reassembly.

### Step 13

Remove Battery Assembly from device.

To reassemble your device, follow these instructions in reverse order.