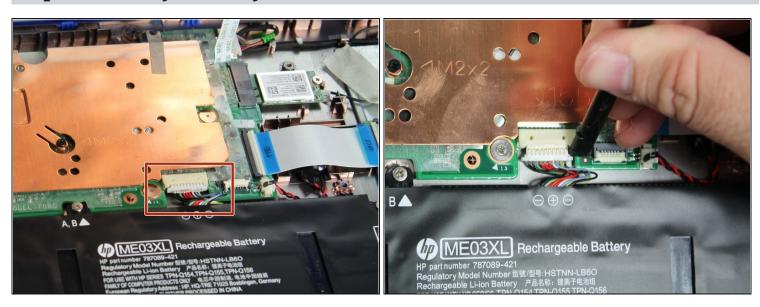

### Step 11 — Battery Assembly

• Use a pick to detach the Battery assembly cable.

- Remove eight (8) Phillips P0 PM2.0x3.0 mm screws from Battery assembly.
- Place eight (8) screws on magnetic mat for reassembly.