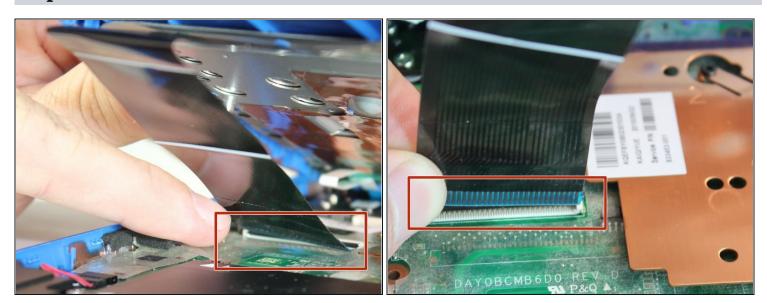

down with the back facing towards you.

#### Step 3



- Use a pick to remove the two (2) large computer feet along the back edge of the device.
- Use a pick to remove the two (2) small computer feet.
- Use a pick to remove the one (1) screw cover.
- Place rubber computer feet in safe place for reassembly.



- Remove the thirteen (13) Phillips P0 PM2.5x6.0 mm screws.
- Place the thirteen (13) screws on <u>magnetic mat</u> for reassembly.

### Step 5



- Turn the device over with the front facing towards you.
- Open the device as shown.



- Insert the Spudger between the Top Cover and Bottom Cover to lift the front edge until it separates from the Bottom Cover.
- *i* Do not completely remove the Keyboard/Top cover from the Bottom cover yet.

### Step 7



Disconnect the Touchpad cable.



• Disconnect the Keyboard Cable.

## Step 9



Disconnect the Power connector cable.



• Remove the Keyboard/Top Cover from the device.

### Step 11 — Battery Assembly



• Use a pick to detach the Battery assembly cable.



- Remove eight (8) Phillips P0 PM2.0x3.0 mm screws from Battery assembly.
- Place eight (8) screws on magnetic mat for reassembly.

### Step 13



Remove Battery Assembly from device.

To reassemble your device, follow these instructions in reverse order.