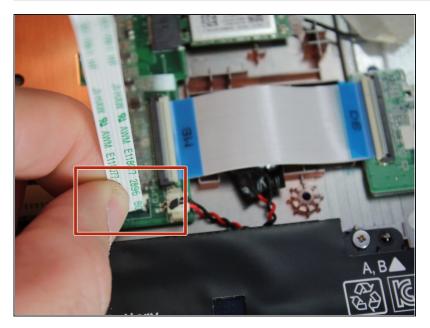

### Step 11 — Battery Assembly

• Use a pick to detach the Battery assembly cable.

- Remove eight (8) Phillips P0 PM2.0x3.0 mm screws from Battery assembly.
- Place eight (8) screws on magnetic mat for reassembly.