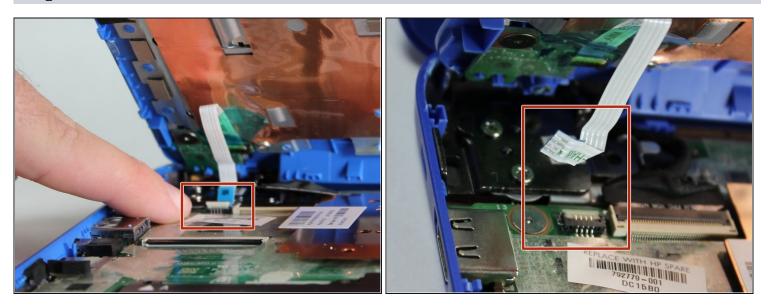

## Step 9

Disconnect the Power connector cable.

• Remove the Keyboard/Top Cover from the device.