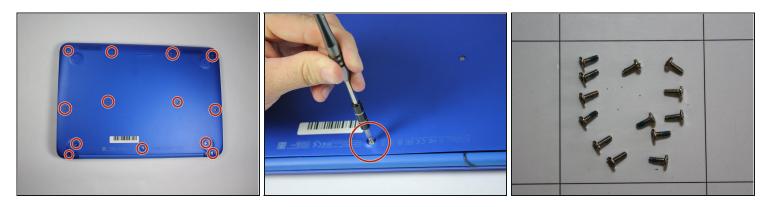

#### Step 3

- Use a pick to remove the two (2) large computer feet along the back edge of the device.
- Use a pick to remove the two (2) small computer feet.
- Use a pick to remove the one (1) screw cover.
- Place rubber computer feet in safe place for reassembly.

- Remove the thirteen (13) Phillips P0 PM2.5x6.0 mm screws.
- Place the thirteen (13) screws on <u>magnetic mat</u> for reassembly.