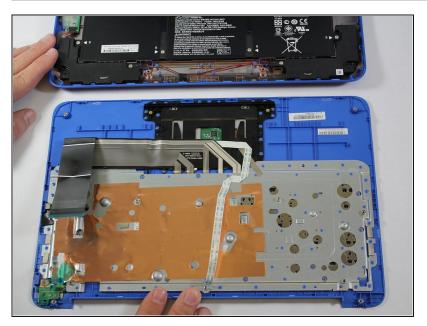

## Step 9

Disconnect the Power connector cable.

• Remove the Keyboard/Top Cover from the device.