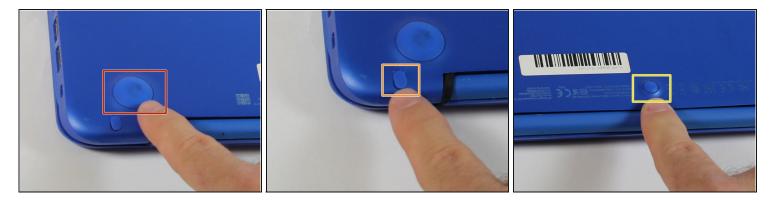

#### Step 3

- Use a pick to remove the two (2) large computer feet along the back edge of the device.
- Use a pick to remove the two (2) small computer feet.
- Use a pick to remove the one (1) screw cover.
- Place rubber computer feet in safe place for reassembly.