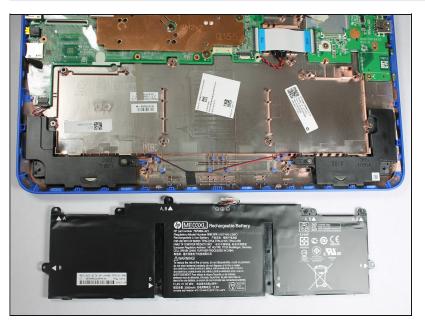

### Step 13

Remove Battery Assembly from device.

To reassemble your device, follow these instructions in reverse order.