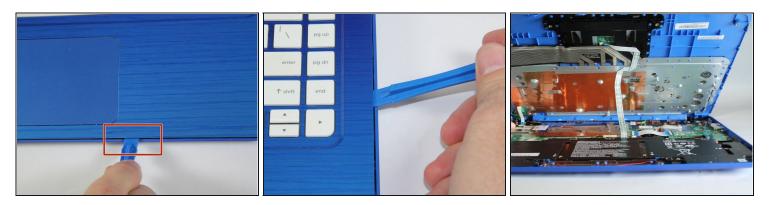

### Step 5

- Turn the device over with the front facing towards you.
- Open the device as shown.

- Insert the Spudger between the Top Cover and Bottom Cover to lift the front edge until it separates from the Bottom Cover.
- *i* Do not completely remove the Keyboard/Top cover from the Bottom cover yet.

### Step 7

Disconnect the Touchpad cable.

• Disconnect the Keyboard Cable.

## Step 9

Disconnect the Power connector cable.

• Remove the Keyboard/Top Cover from the device.