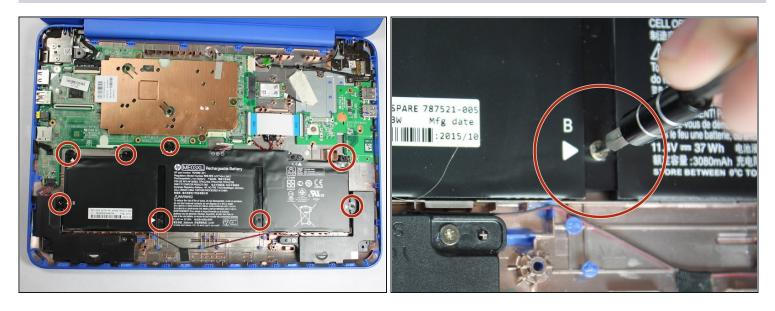

### Step 11 — Battery Assembly

• Use a pick to detach the Battery assembly cable.

- Remove eight (8) Phillips P0 PM2.0x3.0 mm screws from Battery assembly.
- Place eight (8) screws on magnetic mat for reassembly.