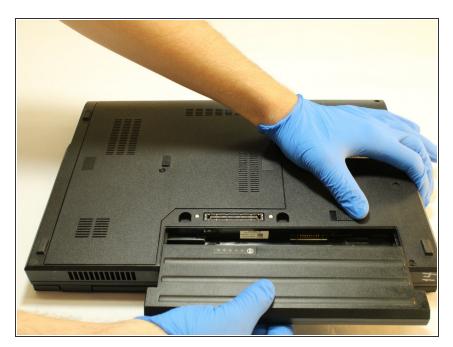

## Step 3

 Once the switch had been slid, pull the battery out laterally towards yourself

To reassemble your device, follow these instructions in reverse order.