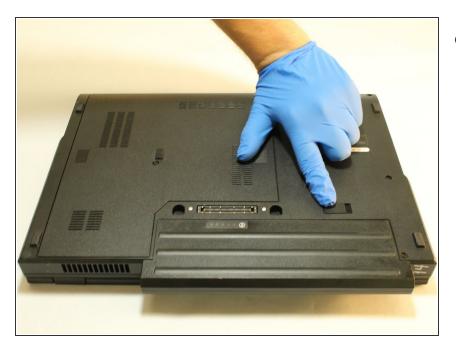

# **Dell Latitude E5500 Battery Replacement**

How to replace the battery on the Dell Latitude E5500.

Written By: Maxwell Whalen



#### **INTRODUCTION**

By learning how to replace the battery on our laptop for a new one we can give it a new life. With this guide you will learn how to replace the Dell Latitude E5500 battery. Remember to turn off and disconnect the laptop before proceeding with any repair.

### Step 1 — Battery



 Place the laptop face-down with the hinges facing towards yourself

## Step 2



 Locate the battery's release switch and slide it to the right

## Step 3



 Once the switch had been slid, pull the battery out laterally towards yourself

To reassemble your device, follow these instructions in reverse order.