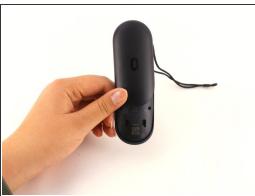

## Step 1 — Battery

Remove the back panel by firmly sliding it towards the strap.