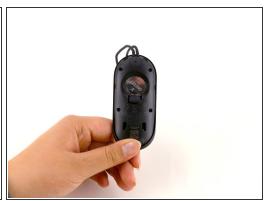

## Step 2

- Push down on the tab under the battery.
- Firmly slide the battery away from you. The battery should unlatch from its previous position.
- Once the battery is removed, release the tab.

To reassemble your device, follow these instructions in reverse order.