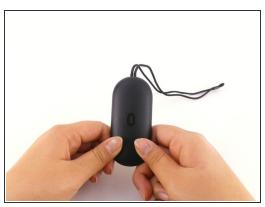

## Step 1 — Battery

Remove the back panel by firmly sliding it towards the strap.