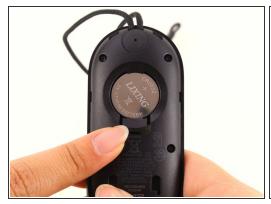

## Step 1 — Battery

Remove the back panel by firmly sliding it towards the strap.