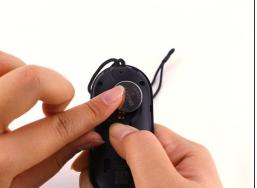

## Step 2

- Push down on the tab under the battery.
- Firmly slide the battery away from you. The battery should unlatch from its previous position.
- Once the battery is removed, release the tab.

To reassemble your device, follow these instructions in reverse order.