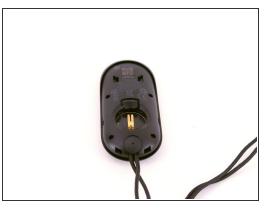

## Step 2

- Push down on the tab under the battery.
- Firmly slide the battery away from you. The battery should unlatch from its previous position.
- Once the battery is removed, release the tab.

To reassemble your device, follow these instructions in reverse order.