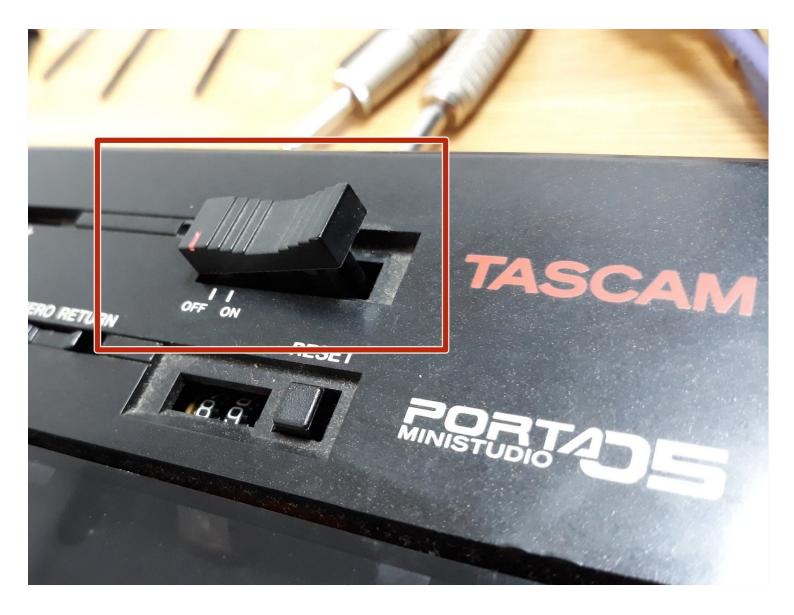

# **Tascam Portastudio 05 Broken Play Switch**

When your ON/OFF switch fails, follow this...

Written By: Cafony

## INTRODUCTION

When your ON/OFF switch fails, follow this guide to get your Portastudio operational.