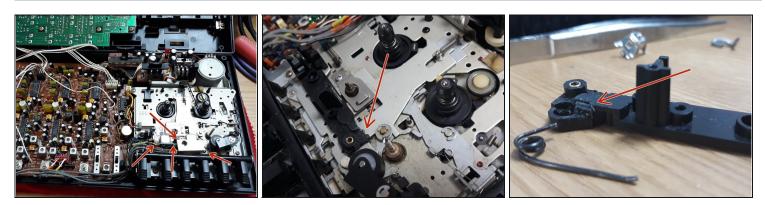

#### Step 2

- Remove this screws
- The PLAY doesn't work because the plastic is broken. It holds a spring.
- Gluing the plastic will not work, as spring pressure is too high.

## Step 3

• To make a good support for the spring, drill a hole on the metal and ADD a little screw.