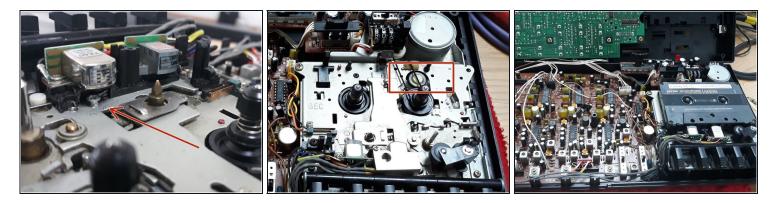

### Step 4

(i) This little plug has the sound output of the four tracks split. You can add independent outputs from tape.

Para remontagem de seu dispositivo, siga estas instruções na ordem inversa.