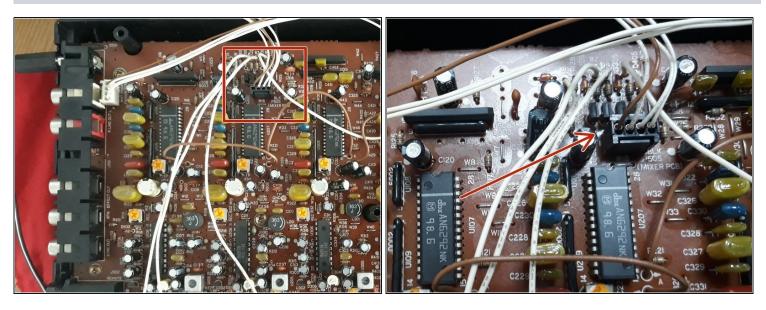

### Step 4

(i) This little plug has the sound output of the four tracks split. You can add independent outputs from tape.

Para remontagem de seu dispositivo, siga estas instruções na ordem inversa.