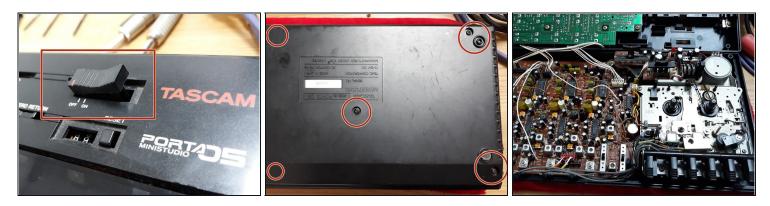

#### Step 1 — Tascam Portastudio 05 Broken Play Switch

- Remove the power buton
- Remove the screws from back
- Gently open the device