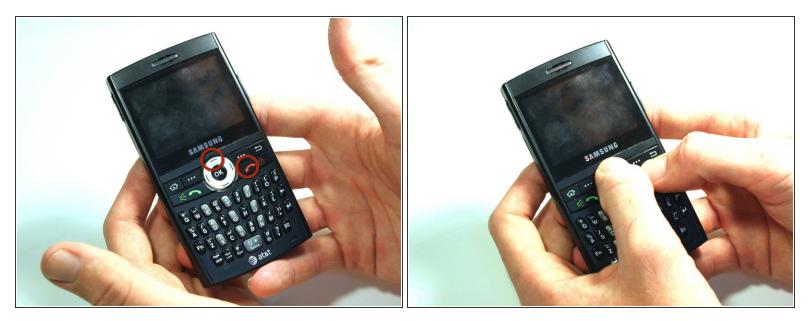

#### Step 1 — Samsung BlackJack Hard Reset

• Press and hold the power button located on the top of the phone to turn off the phone.

## Step 2

Press and hold the "UP" navigation button and the "End Call" buttons simultaneously for five seconds.