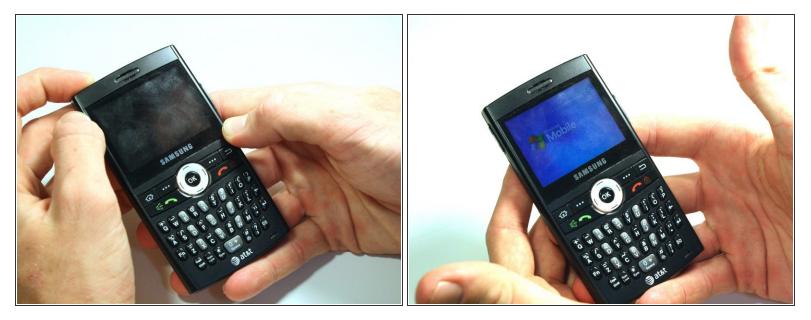

## Step 3

- Press and hold down the power button to turn the phone back on.
- Follow the on-screen instructions to complete the reset.

To reassemble your device, follow these instructions in reverse order.