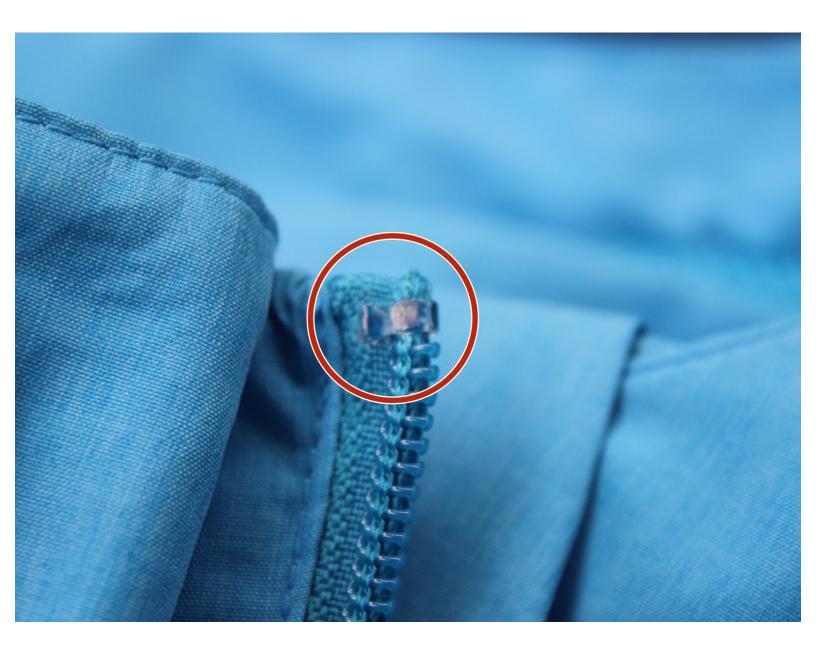

## Step 1 — Zipper

• Carefully remove the top stop of the zipper with a pair of tongs.