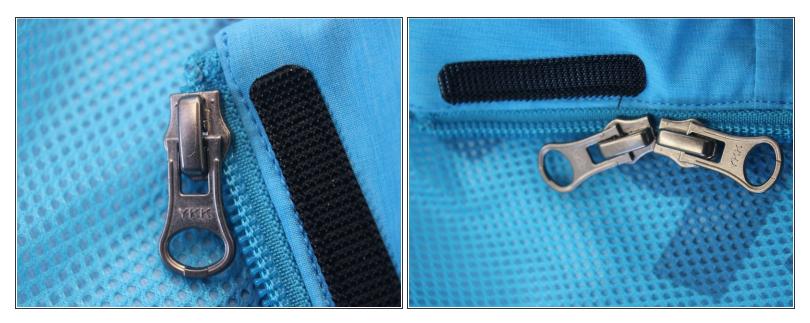

## Step 2

• Feed the metal zip out of the top end of the line.

#### Step 3

• Feed the new zip onto the line. Keep an eye on the direction when using 2 way zippers.