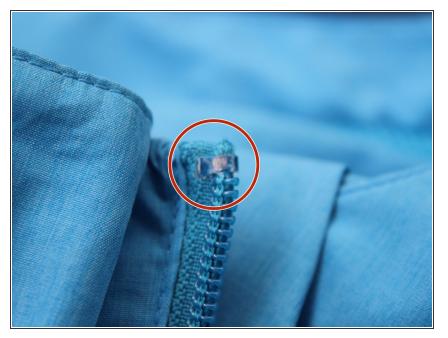

## Step 1 — Zipper

• Carefully remove the top stop of the zipper with a pair of tongs.