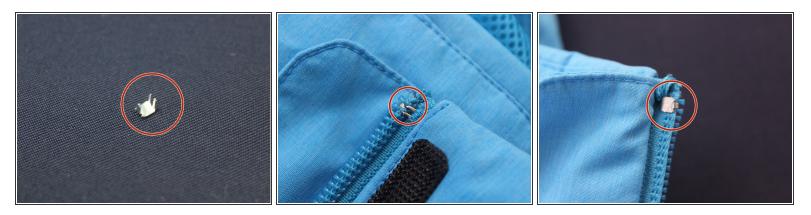

## Step 1 — Zipper

• Carefully remove the top stop of the zipper with a pair of tongs.

#### Step 4

• Attach a new zipper stop under the first spiral, then bend the teeth of the stop with a pair of tongs.

To reassemble your device, follow these instructions in reverse order.