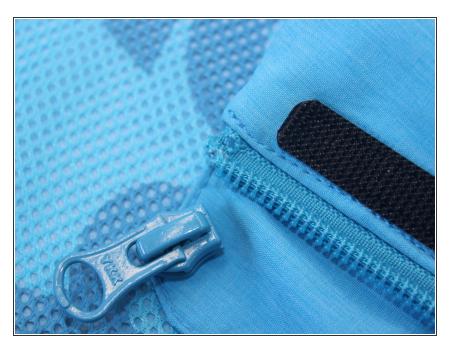

## Step 2

• Feed the metal zip out of the top end of the line.

#### Step 3

• Feed the new zip onto the line. Keep an eye on the direction when using 2 way zippers.