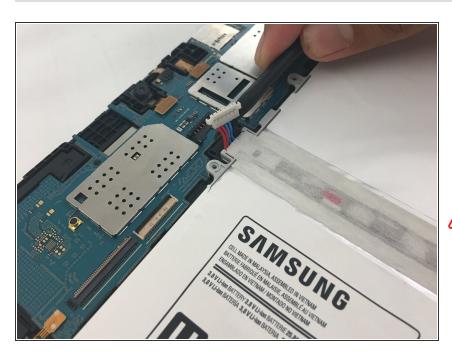

#### Step 4

- Detach the red, blue, and black cables by prying up on the white connector from the motherboard.
- If using fingers instead, pull evenly on the full width of the cable so the wires are not overly strained.
- If you pull too hard you can damage the connector on the circuit board. Use a spudger or tweezers to push down on the black connector on the board while gently prying the battery connector loose. The connector breaks VERY easily.