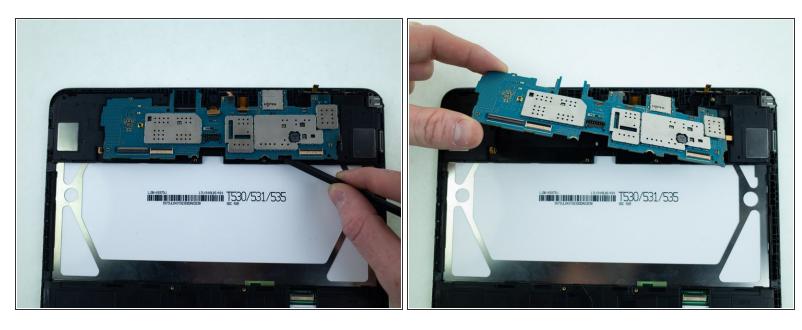

# Step 7 — Motherboard

Remove the two 2.7mm Phillips #00 screws from the motherboard.

#### Step 8

 Use the flat end of a spudger to pry up and disconnect the five press-fit connectors from the motherboard.

Use a spudger to pry up the motherboard, and remove it from the device.