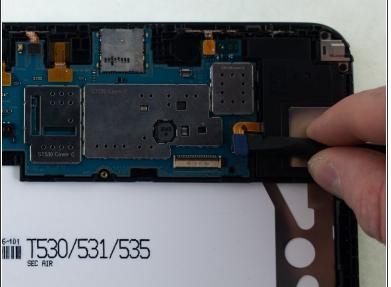

#### Step 8

 Use the flat end of a spudger to pry up and disconnect the five press-fit connectors from the motherboard.

Use a spudger to pry up the motherboard, and remove it from the device.