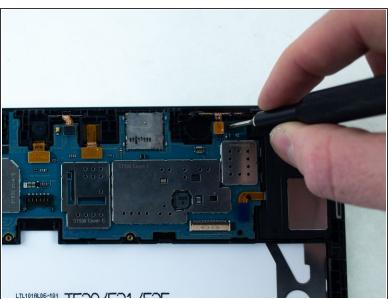

# Step 7 — Motherboard

Remove the two 2.7mm Phillips #00 screws from the motherboard.