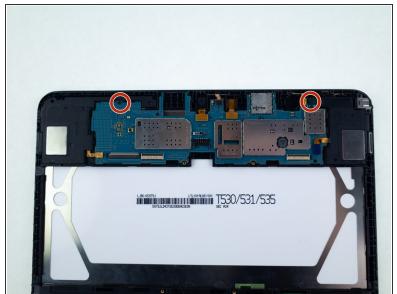

# Step 7 — Motherboard

Remove the two 2.7mm Phillips #00 screws from the motherboard.