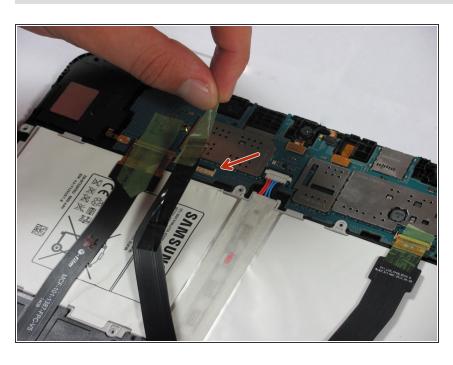

#### Step 4

- Detach the red, blue, and black cables by prying up on the white connector from the motherboard.
- If using fingers instead, pull evenly on the full width of the cable so the wires are not overly strained.
- If you pull too hard you can damage the connector on the circuit board. Use a spudger or tweezers to push down on the black connector on the board while gently prying the battery connector loose. The connector breaks VERY easily.