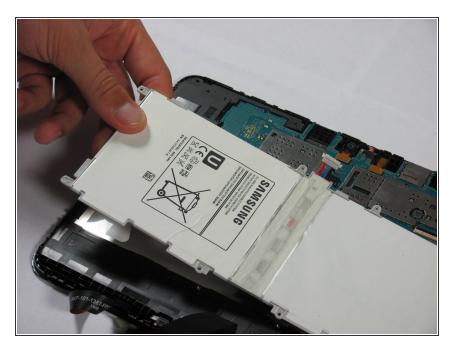

comes off.

# Step 2



- Peel off the green tape that covers the connectors for the three black strips.
- Use the tip of a spudger or your fingernail to flip up the small retaining flaps.



 Use a Phillips #00 screwdriver to remove the four 3.2mm screws.

#### Step 4



- Detach the red, blue, and black cables by prying up on the white connector from the motherboard.
- If using fingers instead, pull evenly on the full width of the cable so the wires are not overly strained.
- If you pull too hard you can damage the connector on the circuit board. Use a spudger or tweezers to push down on the black connector on the board while gently prying the battery connector loose. The connector breaks VERY easily.



 Use the nylon spudger to remove the battery by prying up on the edges.

# Step 6



 Once the battery is loose, lift it out of the device.

# Step 7 — Motherboard





Remove the two 2.7mm Phillips #00 screws from the motherboard.

#### Step 8





 Use the flat end of a spudger to pry up and disconnect the five press-fit connectors from the motherboard.



Use a spudger to pry up the motherboard, and remove it from the device.

#### Step 10 — Loudspeaker



- Insert the pointed end of a spudger underneath the ribbon connector of the left loudspeaker.
- Pry upwards to remove the loudspeaker.



- Insert the pointed end of a spudger underneath the headphone jack.
- Pry upwards to remove the loudspeaker.

To reassemble your device, follow these instructions in reverse order.