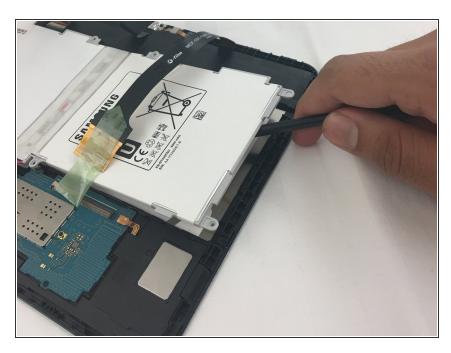

ge of the nylon spudger and slide it between the front and back panels until the back comes off.

# Step 2



- Peel off the green tape that covers the connectors for the three black strips.
- Use the tip of a spudger or your fingernail to flip up the small retaining flaps.



 Use a Phillips #00 screwdriver to remove the four 3.2mm screws.

#### Step 4



- Detach the red, blue, and black cables by prying up on the white connector from the motherboard.
- If using fingers instead, pull evenly on the full width of the cable so the wires are not overly strained.
- If you pull too hard you can damage the connector on the circuit board. Use a spudger or tweezers to push down on the black connector on the board while gently prying the battery connector loose. The connector breaks VERY easily.



 Use the nylon spudger to remove the battery by prying up on the edges.

# Step 6



 Once the battery is loose, lift it out of the device.

# Step 7 — Motherboard





Remove the two 2.7mm Phillips #00 screws from the motherboard.

#### Step 8





 Use the flat end of a spudger to pry up and disconnect the five press-fit connectors from the motherboard.



Use a spudger to pry up the motherboard, and remove it from the device.

#### Step 10 — Loudspeaker



- Insert the pointed end of a spudger underneath the ribbon connector of the left loudspeaker.
- Pry upwards to remove the loudspeaker.



- Insert the pointed end of a spudger underneath the headphone jack.
- Pry upwards to remove the loudspeaker.

To reassemble your device, follow these instructions in reverse order.