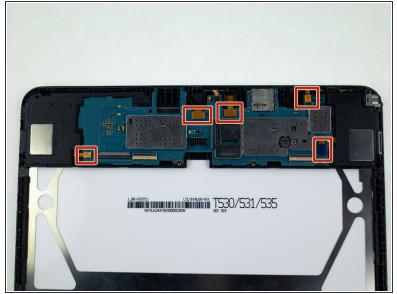

#### Step 8

 Use the flat end of a spudger to pry up and disconnect the five press-fit connectors from the motherboard.

Use a spudger to pry up the motherboard, and remove it from the device.