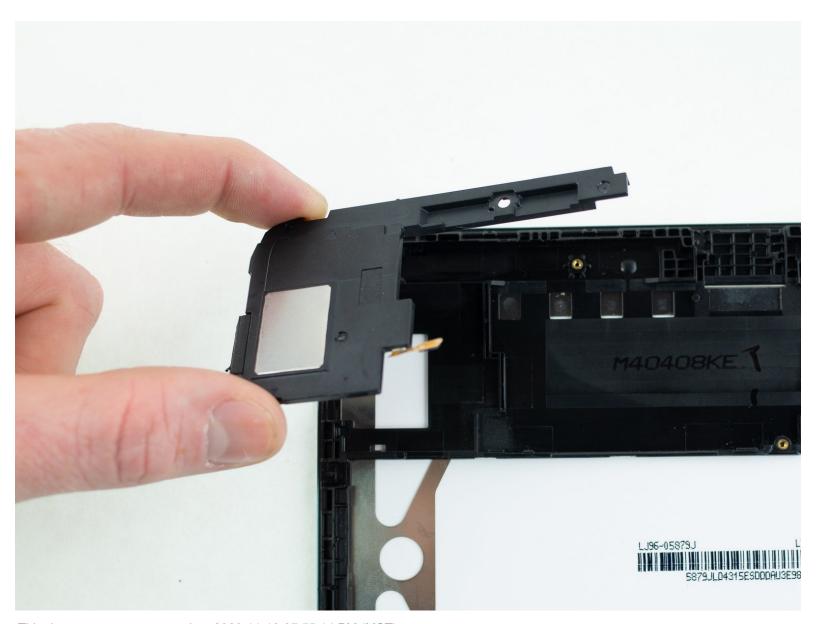

#### Step 10 — Loudspeaker

- Insert the pointed end of a spudger underneath the ribbon connector of the left loudspeaker.
- Pry upwards to remove the loudspeaker.

- Insert the pointed end of a spudger underneath the headphone jack.
- Pry upwards to remove the loudspeaker.