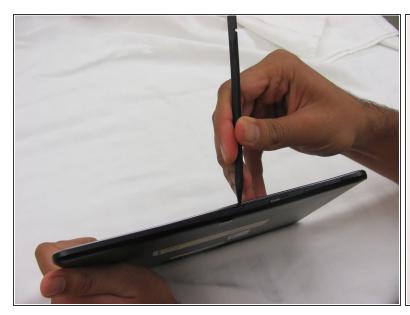

#### Step 1 — Battery

 Insert the wedge of the nylon spudger and slide it between the front and back panels until the back comes off.