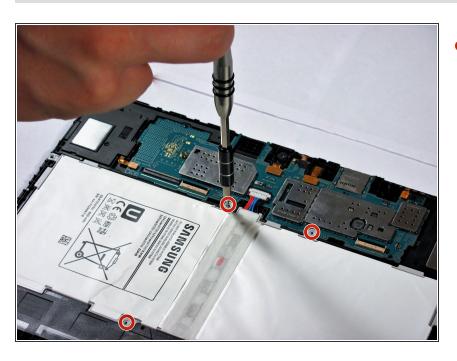

# Step 2

- Peel off the green tape that covers the connectors for the three black strips.
- Use the tip of a spudger or your fingernail to flip up the small retaining flaps.

 Use a Phillips #00 screwdriver to remove the four 3.2mm screws.