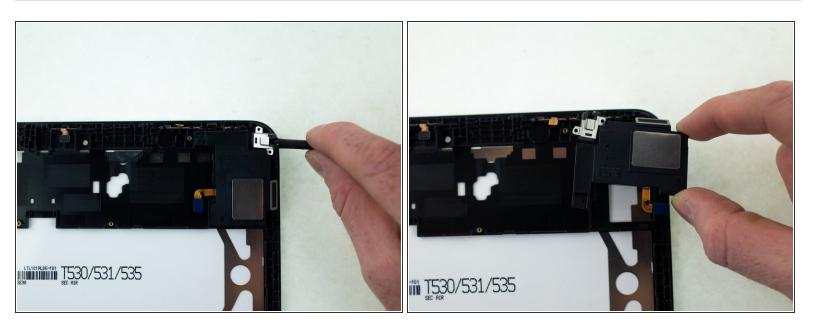

#### Step 10 — Loudspeaker

- Insert the pointed end of a spudger underneath the ribbon connector of the left loudspeaker.
- Pry upwards to remove the loudspeaker.

- Insert the pointed end of a spudger underneath the headphone jack.
- Pry upwards to remove the loudspeaker.