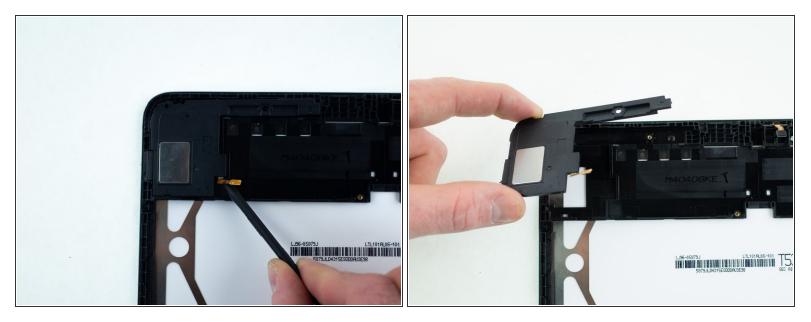

#### Step 10 — Loudspeaker

- Insert the pointed end of a spudger underneath the ribbon connector of the left loudspeaker.
- Pry upwards to remove the loudspeaker.

- Insert the pointed end of a spudger underneath the headphone jack.
- Pry upwards to remove the loudspeaker.