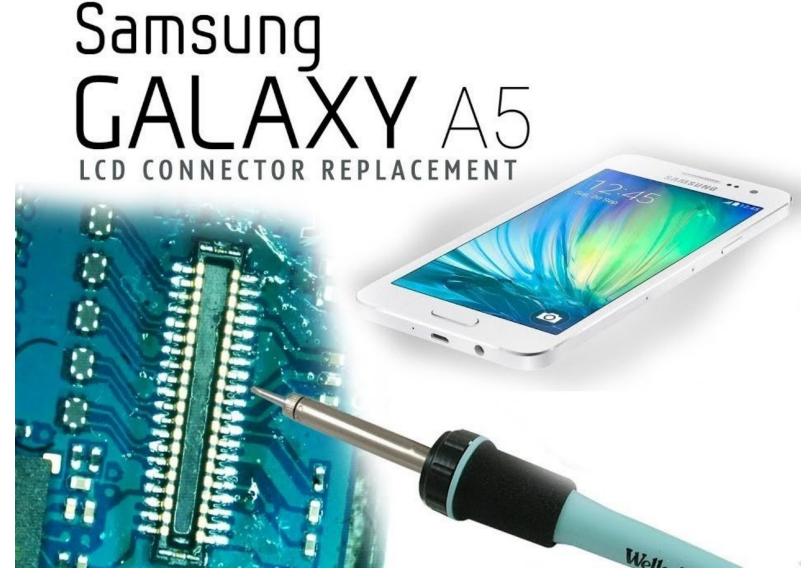

## Samsung Galaxy A5 (2016) FPC connector Replacement

Resolving the issue with the black display in GALAXY A5. In this case we replace the FPC connector and display has worked again. Check out other tutorials!

## Step 1 — GALAXY A5 - FPC connector replacement

 Resolving the issue with the black display in GALAXY A5. In this case we replace the FPC connector and display has worked again. Check out other tutorials!