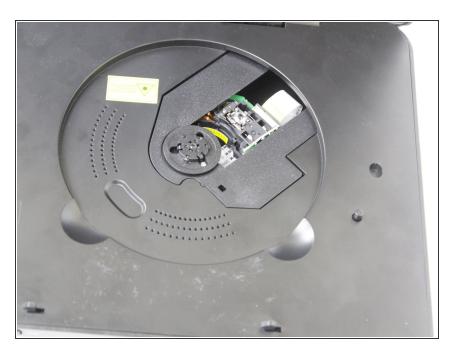

# Step 5

Pry off back panel with prying tool, then remove by hand.

To reassemble your device, follow these instructions in reverse order.