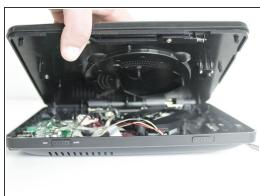

# Step 5

Pry off back panel with prying tool, then remove by hand.

To reassemble your device, follow these instructions in reverse order.