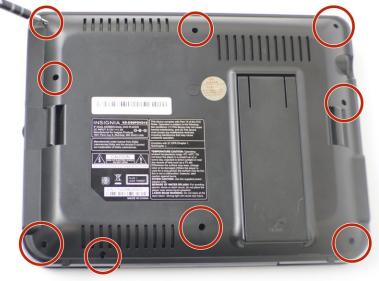

# Insignia NS-DS9PDVD15 Bottom Cover Replacement

Insignia NS-DS9PDVD15 prerequisite replacement guide.

Written By: Johnny Rozo



#### **INTRODUCTION**

This prerequisite guide will explain proper steps to start any replacements safely.



# **TOOLS:**

- JIS #000 Screwdriver (1)
- iFixit Opening Tools (1)

#### **Step 1 — Bottom Cover**



Turn the power off. Slide the power button to OFF.

# Step 2



Unplug AC adapter from car cigarette lighter.

#### Step 3



 Make sure there is no DVD or CD in the disc tray

# Step 4





Unscrew the nine 9mm screws with a JIS #000 screwdriver.

# Step 5







Pry off back panel with prying tool, then remove by hand.

To reassemble your device, follow these instructions in reverse order.