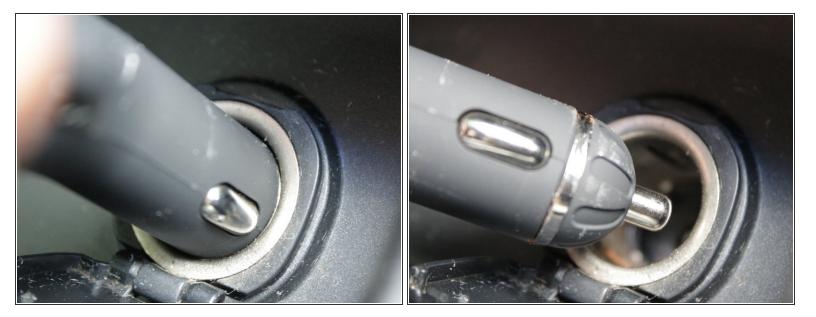

# Insignia NS-DS9PDVD15 Bottom Cover Replacement

Insignia NS-DS9PDVD15 prerequisite replacement guide.

Written By: Johnny Rozo



#### **INTRODUCTION**

This prerequisite guide will explain proper steps to start any replacements safely.



# **TOOLS:**

- JIS #000 Screwdriver (1)
- iFixit Opening Tools (1)

#### **Step 1 — Bottom Cover**



Turn the power off. Slide the power button to OFF.

# Step 2



Unplug AC adapter from car cigarette lighter.

#### Step 3



 Make sure there is no DVD or CD in the disc tray

# Step 4





Unscrew the nine 9mm screws with a JIS #000 screwdriver.

# Step 5







Pry off back panel with prying tool, then remove by hand.

To reassemble your device, follow these instructions in reverse order.