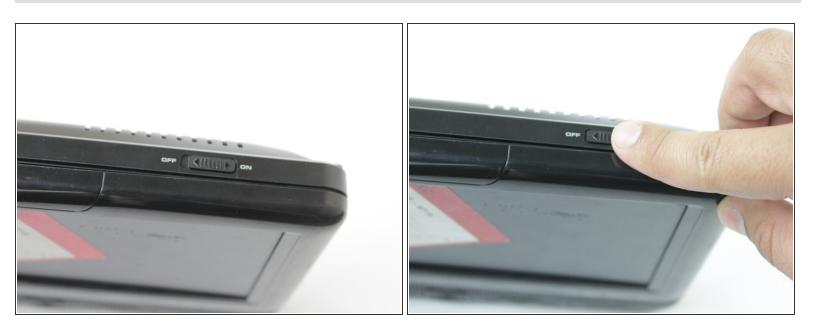

#### **Step 1 — Bottom Cover**

Turn the power off. Slide the power button to OFF.