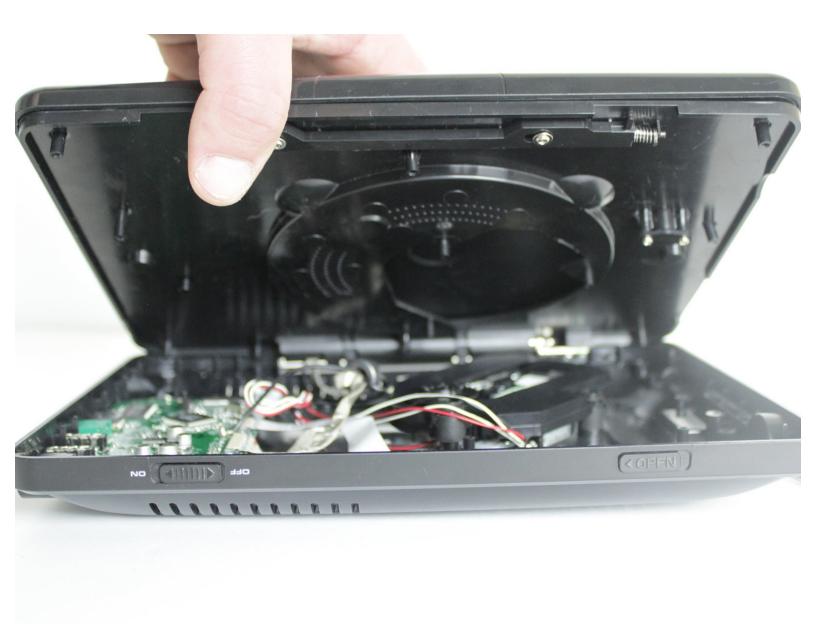

# Insignia NS-DS9PDVD15 Bottom Cover Replacement

Insignia NS-DS9PDVD15 prerequisite replacement guide.

Written By: Johnny Rozo



#### **INTRODUCTION**

This prerequisite guide will explain proper steps to start any replacements safely.



# **TOOLS:**

- JIS #000 Screwdriver (1)
- iFixit Opening Tools (1)

#### **Step 1 — Bottom Cover**



Turn the power off. Slide the power button to OFF.

# Step 2



Unplug AC adapter from car cigarette lighter.

#### Step 3



 Make sure there is no DVD or CD in the disc tray

# Step 4





Unscrew the nine 9mm screws with a JIS #000 screwdriver.

# Step 5







Pry off back panel with prying tool, then remove by hand.

To reassemble your device, follow these instructions in reverse order.