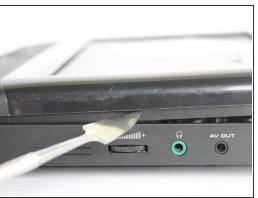

# Step 5

Pry off back panel with prying tool, then remove by hand.

To reassemble your device, follow these instructions in reverse order.