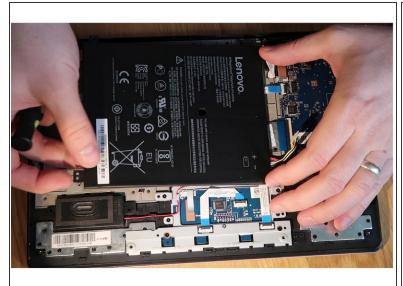

# Lenovo Ideapad 100S-11IBY 11.6" Battery Replacement

This is a quick guide on how to remove and replace the battery for the Lenovo Ideapad.

Written By: Nick Myers



#### **INTRODUCTION**

This is a quick guide on how to remove and replace the battery.



## **TOOLS:**

- Phillips #00 Screwdriver (1)
- iFixit Opening Tools (1)

#### Step 1 — Battery



 Remove all 11 screws from the base of the laptop.

#### Step 2



 Once the screws have been removed, lift the base out of the laptop. You may need something pointy to pry it up.

## Step 3





Next disconnect the battery

## Step 4



 Next remove the four screws holding the battery in place.

## Step 5





And your all done.

To reassemble your device, follow these instructions in reverse order.