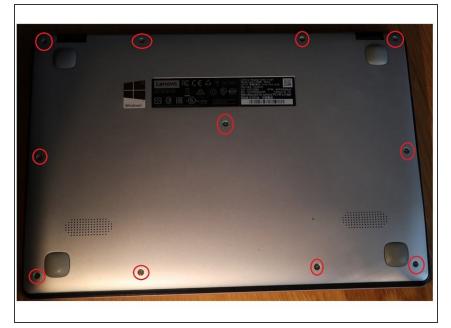

# Lenovo Ideapad 100S-11IBY 11.6" Battery Replacement

This is a quick guide on how to remove and replace the battery for the Lenovo Ideapad.

Written By: Nick Myers



#### **INTRODUCTION**

This is a quick guide on how to remove and replace the battery.



## **TOOLS:**

- Phillips #00 Screwdriver (1)
- iFixit Opening Tools (1)

#### Step 1 — Battery



 Remove all 11 screws from the base of the laptop.

#### Step 2



 Once the screws have been removed, lift the base out of the laptop. You may need something pointy to pry it up.

## Step 3





Next disconnect the battery

## Step 4



 Next remove the four screws holding the battery in place.

## Step 5





And your all done.

To reassemble your device, follow these instructions in reverse order.