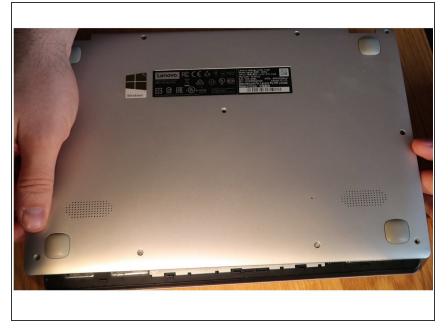

#### Step 2

 Once the screws have been removed, lift the base out of the laptop. You may need something pointy to pry it up.