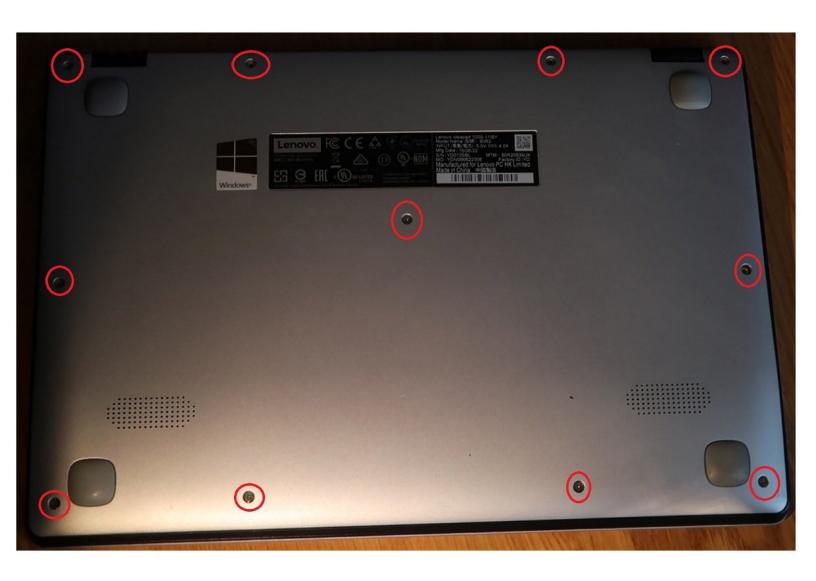

# Lenovo Ideapad 100S-11IBY 11.6" Battery Replacement

This is a quick guide on how to remove and replace the battery for the Lenovo Ideapad.

Written By: Nick Myers



#### **INTRODUCTION**

This is a quick guide on how to remove and replace the battery.



## **TOOLS:**

- Phillips #00 Screwdriver (1)
- iFixit Opening Tools (1)

#### Step 1 — Battery



 Remove all 11 screws from the base of the laptop.

#### Step 2



 Once the screws have been removed, lift the base out of the laptop. You may need something pointy to pry it up.

## Step 3





Next disconnect the battery

## Step 4



 Next remove the four screws holding the battery in place.

## Step 5





And your all done.

To reassemble your device, follow these instructions in reverse order.