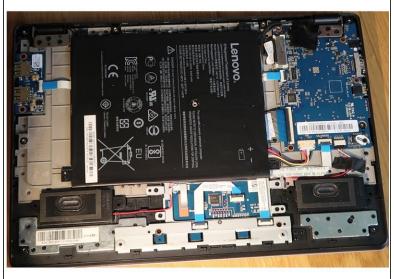

## Step 3

Next disconnect the battery

## Step 4

 Next remove the four screws holding the battery in place.