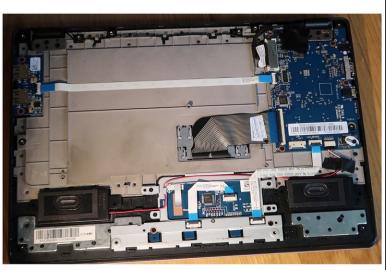

## Step 5

And your all done.

To reassemble your device, follow these instructions in reverse order.