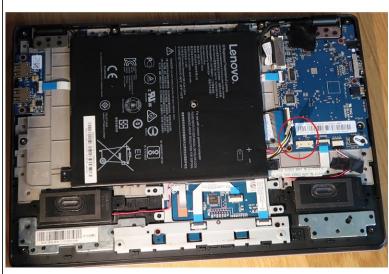

# Lenovo Ideapad 100S-11IBY 11.6" Battery Replacement

This is a quick guide on how to remove and replace the battery for the Lenovo Ideapad.

Written By: Nick Myers



#### **INTRODUCTION**

This is a quick guide on how to remove and replace the battery.



## **TOOLS:**

- Phillips #00 Screwdriver (1)
- iFixit Opening Tools (1)

#### Step 1 — Battery



 Remove all 11 screws from the base of the laptop.

#### Step 2



 Once the screws have been removed, lift the base out of the laptop. You may need something pointy to pry it up.

## Step 3





Next disconnect the battery

## Step 4



 Next remove the four screws holding the battery in place.

## Step 5





And your all done.

To reassemble your device, follow these instructions in reverse order.