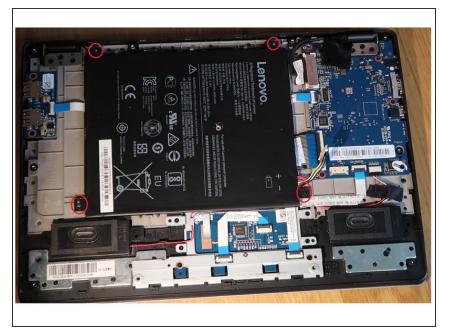

# Lenovo Ideapad 100S-11IBY 11.6" Battery Replacement

This is a quick guide on how to remove and replace the battery for the Lenovo Ideapad.

Written By: Nick Myers



#### **INTRODUCTION**

This is a quick guide on how to remove and replace the battery.



## **TOOLS:**

- Phillips #00 Screwdriver (1)
- iFixit Opening Tools (1)

#### Step 1 — Battery



 Remove all 11 screws from the base of the laptop.

#### Step 2



 Once the screws have been removed, lift the base out of the laptop. You may need something pointy to pry it up.

## Step 3





Next disconnect the battery

## Step 4



 Next remove the four screws holding the battery in place.

## Step 5





And your all done.

To reassemble your device, follow these instructions in reverse order.