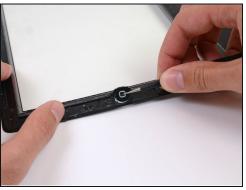

## Step 1 — Home Button

- Carefully grasp the home button with a pair of tweezers.
- Gently lower and place the home button into the round opening located at the bottom of the front panel.
- (i) The correct orientation of the home button is shown in the third picture. Make sure the back of the home button is face up and the flat portion of the inner home button circle is oriented to the top of the iPad.