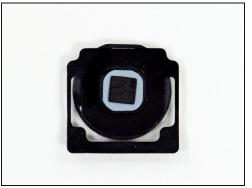

## Step 1 — Home Button

- Carefully grasp the home button with a pair of tweezers.
- Gently lower and place the home button into the round opening located at the bottom of the front panel.
- (i) The correct orientation of the home button is shown in the third picture. Make sure the back of the home button is face up and the flat portion of the inner home button circle is oriented to the top of the iPad.