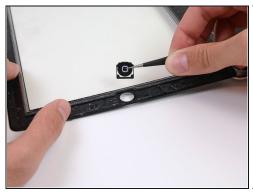

## Step 1 — Home Button

- Carefully grasp the home button with a pair of tweezers.
- Gently lower and place the home button into the round opening located at the bottom of the front panel.
- (i) The correct orientation of the home button is shown in the third picture. Make sure the back of the home button is face up and the flat portion of the inner home button circle is oriented to the top of the iPad.