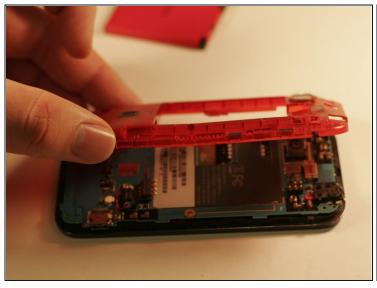

### Step 4

• Gently remove the casing from the phone.

## Step 5

- After the red casing is removed, the following components should be visible:
- Main Camera
- Headphone Jack
- Vibration moter