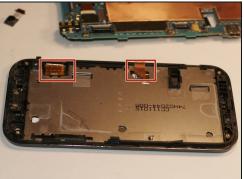

#### Step 7

- Using tweezers, flip the latch on the ribbon cables connecting the logic board to the screen and display. The screen and display for the HTC Rezound are likely fused to one another, so if you are replacing one you will likely need to replace both of them.
- At this point all that's left is to insert the ribbon cables of your replacement into the same slot on the motherboard!