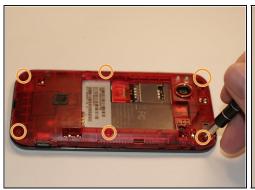

### Step 3 — Screen

- Unscrew the six screws (Torx T4 size) shown in the photo.
- Use the spudger to pry the casing off of the phone.