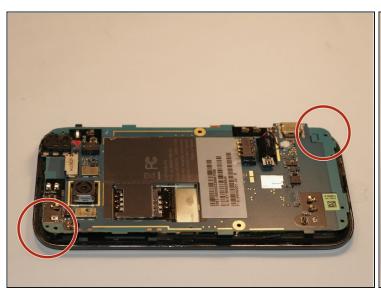

#### Step 6

• Remove the 2 screws (Torx T7 size), which are located on the upper left and lower right sides of the device.