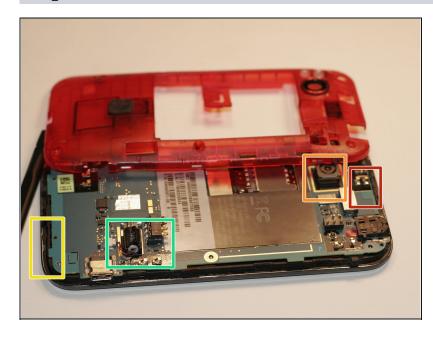

## Step 5

- After the red casing is removed, the following components should be visible:
- Main Camera
- Headphone Jack
- Vibration moter