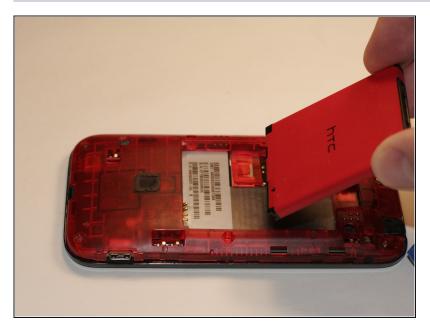

nd Screen Replacement**

This guide will be detailing the steps...

Written By: Bridgette Mellon



#### INTRODUCTION

This guide will be detailing the steps necessary to fix a number of common issues with the screen of an HTC Rezound. Please keep in mind that the display and the screen of your Rezound may be fuzed. That means that to replace one you'll need to replace both. Other than that, the adhesive tape on the display is tricky, so take your time! Have fun fixing your tech!

#### TOOLS:

iFixit Opening Tool (1)
T4 Torx Screwdriver (1)
TR7 Torx Security Screwdriver (1)
Spudger (1)
Tweezers (1)

### Step 1 — Battery



 Use a plastic opening tool or your fingers to get into the groove between the cover and case. Remove the back covering so that the red battery is visible.

### Step 2



 Remove the red battery to replace.

### Step 3 — Screen







- Unscrew the six screws (Torx T4 size) shown in the photo.
- Use the spudger to pry the casing off of the phone.

### Step 4





• Gently remove the casing from the phone.

## Step 5



- After the red casing is removed, the following components should be visible:
- Main Camera
- Headphone Jack
- Vibration moter

#### Step 6





• Remove the 2 screws (Torx T7 size), which are located on the upper left and lower right sides of the device.

#### Step 7







- Using tweezers, flip the latch on the ribbon cables connecting the logic board to the screen and display. The screen and display for the HTC Rezound are likely fused to one another, so if you are replacing one you will likely need to replace both of them.
- At this p