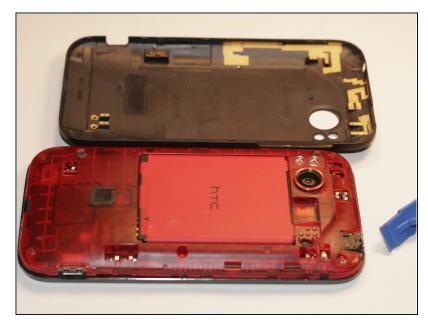

### Step 1 — Battery

 Use a plastic opening tool or your fingers to get into the groove between the cover and case. Remove the back covering so that the red battery is visible.

### Step 2

 Remove the red battery to replace.