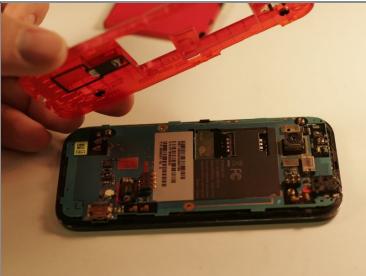

## Step 5

- After the red casing is removed, the following components should be visible:
- Main Camera
- Headphone Jack
- Vibration moter