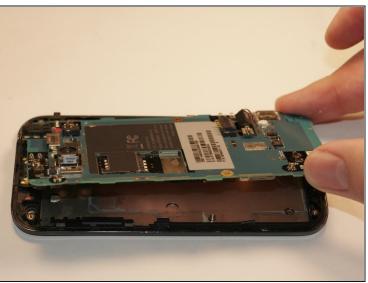

adhesive tape on the display is tricky, so take your time! Have fun fixing your tech!

#### TOOLS:

iFixit Opening Tool (1)
T4 Torx Screwdriver (1)
TR7 Torx Security Screwdriver (1)
Spudger (1)
Tweezers (1)

### Step 1 — Battery



 Use a plastic opening tool or your fingers to get into the groove between the cover and case. Remove the back covering so that the red battery is visible.

### Step 2



 Remove the red battery to replace.

### Step 3 — Screen







- Unscrew the six screws (Torx T4 size) shown in the photo.
- Use the spudger to pry the casing off of the phone.

### Step 4





• Gently remove the casing from the phone.

## Step 5



- After the red casing is removed, the following components should be visible:
- Main Camera
- Headphone Jack
- Vibration moter

#### Step 6





• Remove the 2 screws (Torx T7 size), which are located on the upper left and lower right sides of the device.

#### Step 7







- Using tweezers, flip the latch on the ribbon cables connecting the logic board to the screen and display. The screen and display for the HTC Rezound are likely fused to one another, so if you are replacing one you will likely need to replace both of them.
- At this point all that's left is to insert the ribbon cables of your replacement into the same slot on the motherboard!

To reassemble your device, follow these instructions in reverse order.