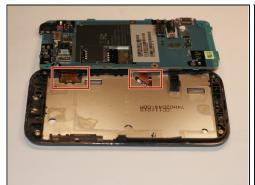

#### Step 7

- Using tweezers, flip the latch on the ribbon cables connecting the logic board to the screen and display. The screen and display for the HTC Rezound are likely fused to one another, so if you are replacing one you will likely need to replace both of them.
- At this point all that's left is to insert the ribbon cables of your replacement into the same slot on the motherboard!