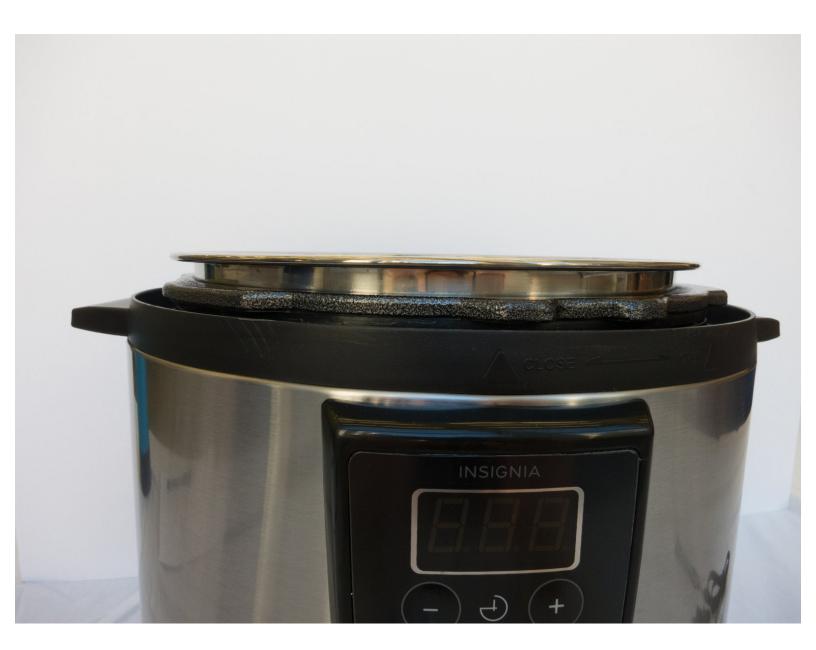

## Insignia 6-Quart Pressure Cooker Food Pot Replacement

Remove and replace the inner pot.

Written By: Savannah Webb



This document was generated on 2020-11-28 06:26:32 AM (MST).

## **INTRODUCTION**

If food is not cooking properly, the inner pot may need to be removed and cleaned or replaced and re-inserted correctly. This guide will show how to replace the inner pot.

## Step 1 — Inner Pot



 Remove the lid from the pressure cooker's base.

## Step 2



- Lift the silver inner pot out of the pressure cooker base.
- Once the inner pot is completely removed, it can be cleaned or replaced.

To reassemble your device, follow these instructions in reverse order.