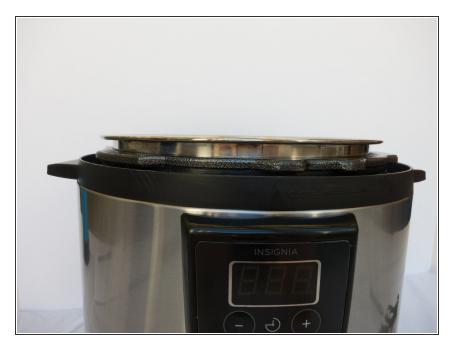

## Insignia 6-Quart Pressure Cooker Food Pot Replacement

Remove and replace the inner pot.

Written By: Savannah Webb



This document was generated on 2020-11-28 06:26:32 AM (MST).

## **INTRODUCTION**

If food is not cooking properly, the inner pot may need to be removed and cleaned or replaced and re-inserted correctly. This guide will show how to replace the inner pot.

## Step 1 — Inner Pot



 Remove the lid from the pressure cooker's base.

## Step 2



- Lift the silver inner pot out of the pressure cooker base.
- Once the inner pot is completely removed, it can be cleaned or replaced.

To reassemble your device, follow these instructions in reverse order.