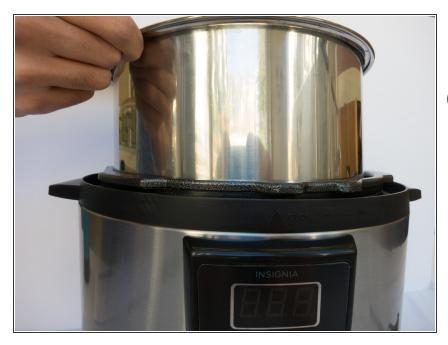

## Step 2

- Lift the silver inner pot out of the pressure cooker base.
- Once the inner pot is completely removed, it can be cleaned or replaced.

To reassemble your device, follow these instructions in reverse order.