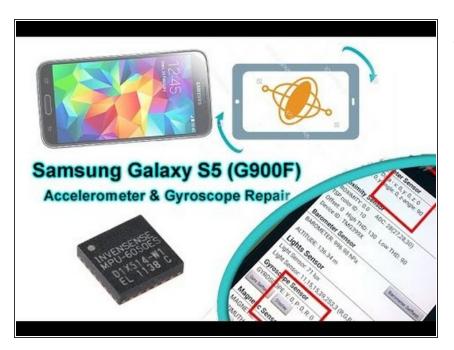

## How to repair Sensors (Gyroscope and Accelerometer Issue) in Samsung Galaxy S5

This video guide shows how to de-solder and replace the sensor IC on the Samsung Galaxy S5.

Written By: Alex Sander

This document was generated on 2020-11-18 09:48:10 AM (MST).

## Step 1 — How to repair Sensors (Gyroscope and Accelerometer Issue) in Samsung Galaxy S5

 This guide will show you how to repair not working sensors in Galaxy S5. To repair Gyroscope and Accelerometer Issue follow the steps from the video.