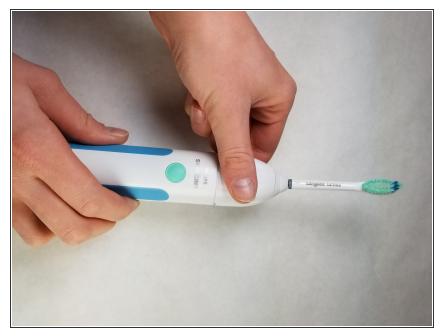

## Step 1 — Brush Head

• Place one hand on the toothbrush handle and one on the toothbrush head.