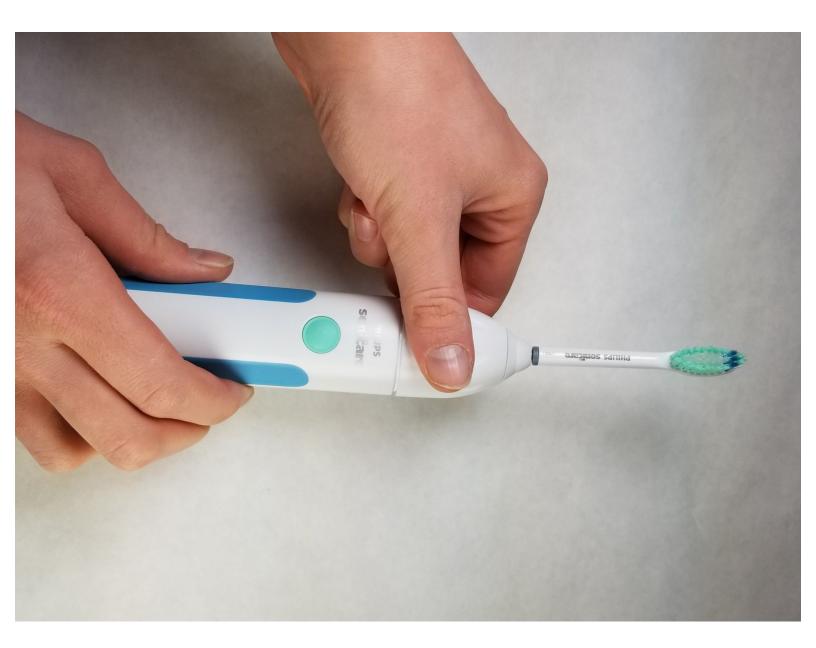

## Step 1 — Brush Head

• Place one hand on the toothbrush handle and one on the toothbrush head.