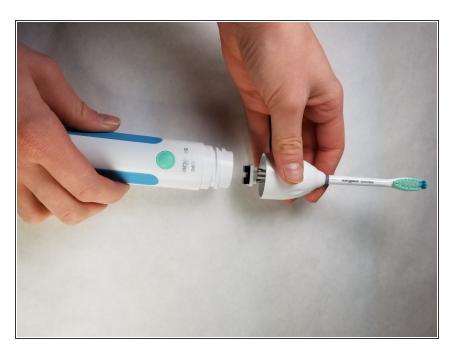

## Step 2

 Separate the toothbrush head from the body by twisting it in a counterclockwise direction.

To reassemble your device, follow these instructions in reverse order.

This document was generated on 2020-11-17 08:18:13 AM (MST).