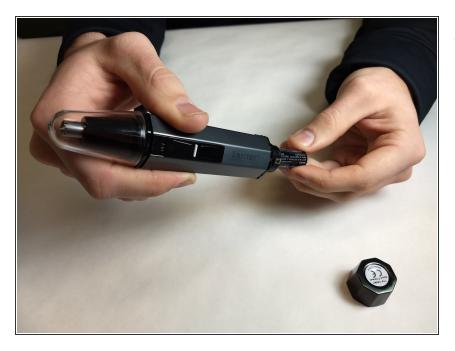

## Step 2

• Remove the battery

To reassemble your device, follow these instructions in reverse order.

This document was generated on 2020-11-28 06:16:21 AM (MST).