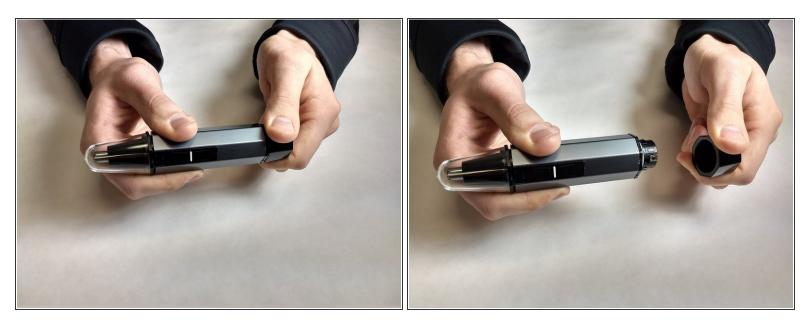

## Step 1 — Battery

• Twist the battery cap found on the bottom of the device counterclockwise.

## Step 2

• Remove the battery

To reassemble your device, follow these instructions in reverse order.

This document was generated on 2020-11-28 06:16:21 AM (MST).