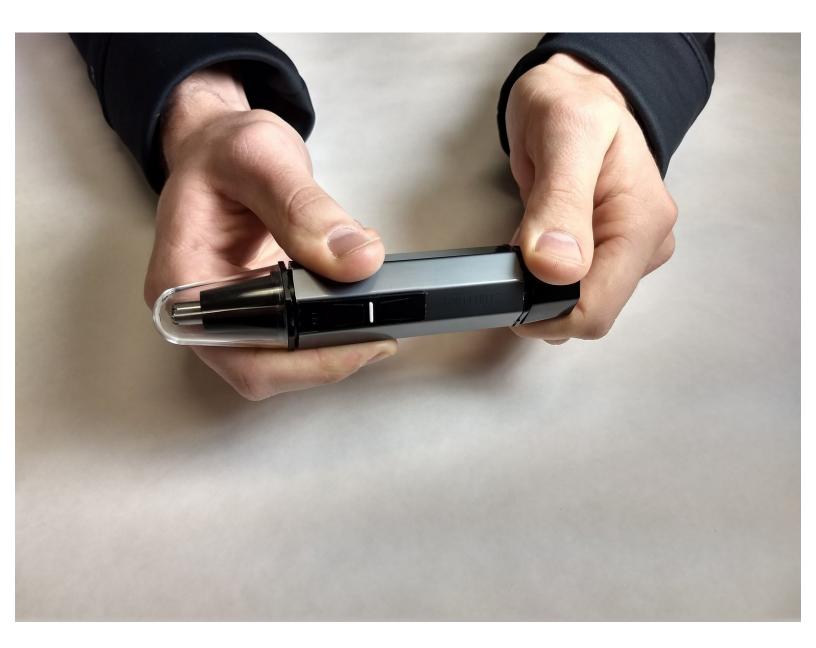

## Step 1 — Battery

• Twist the battery cap found on the bottom of the device counterclockwise.