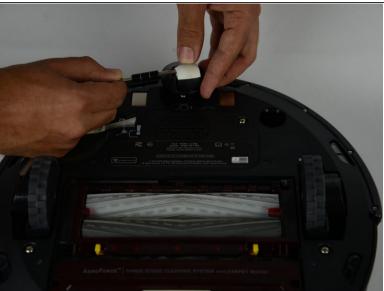

### **Step 1 — Front Caster Wheel**

- Insert the opening tool into the space of the front wheel.
- Pull the wheel mount upwards.