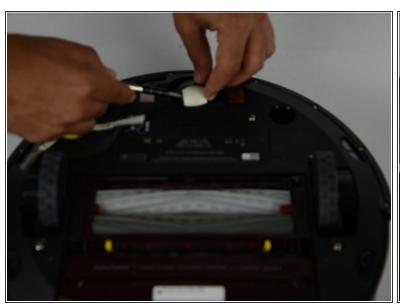

### **Step 1 — Front Caster Wheel**

- Insert the opening tool into the space of the front wheel.
- Pull the wheel mount upwards.