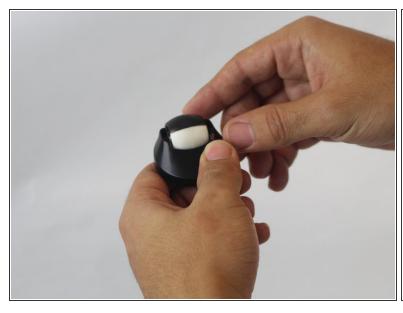

## Step 2

• Use your finger to push the wheel from the bottom while holding the wheel mount in place.

To reassemble your device, follow these instructions in reverse order.