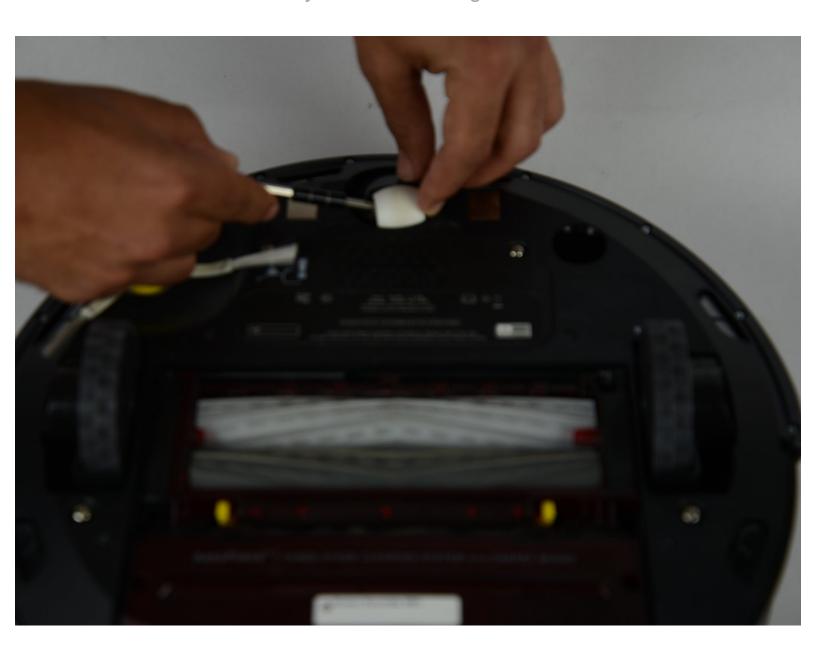

### **Step 1 — Front Caster Wheel**

- Insert the opening tool into the space of the front wheel.
- Pull the wheel mount upwards.