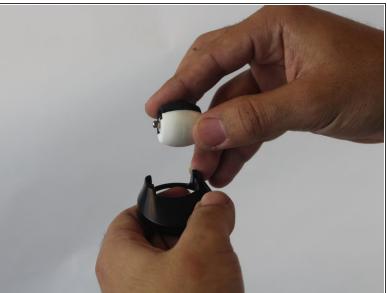

### **Step 1 — Front Caster Wheel**

- Insert the opening tool into the space of the front wheel.
- Pull the wheel mount upwards.

## Step 2

• Use your finger to push the wheel from the bottom while holding the wheel mount in place.

To reassemble your device, follow these instructions in reverse order.