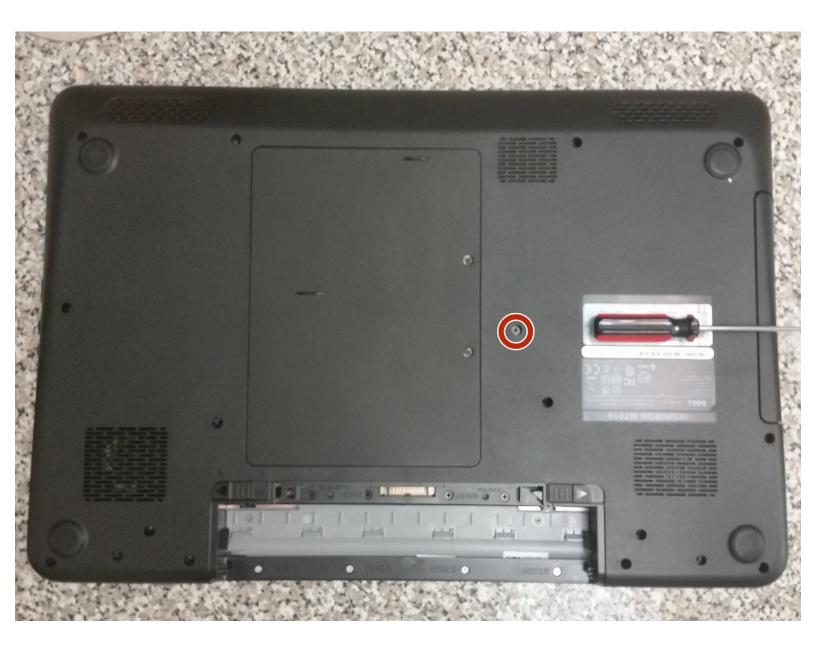

## Step 2 — Remove disc drive

- Remove the single Philips screw securing the disc drive.
- Pull the disc drive out.

To reassemble your device, follow these instructions in reverse order.

This document was generated on 2021-01-03 08:08:10 PM (MST).