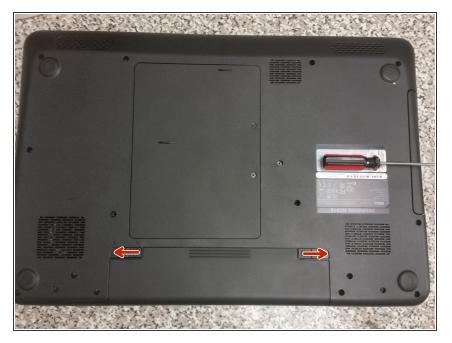

## Step 1 — Remove battery

- Turn the laptop over, battery side facing you.
- Move both latches outward, and then pull back on the battery.