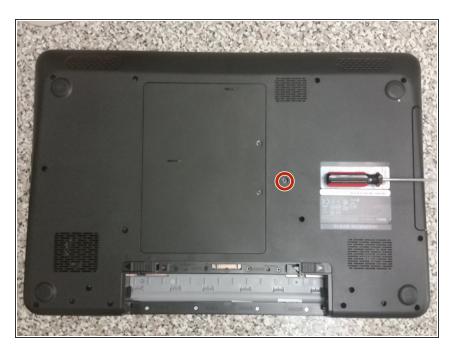

## Step 2 — Remove disc drive

- Remove the single Philips screw securing the disc drive.
- Pull the disc drive out.

To reassemble your device, follow these instructions in reverse order.

This document was generated on 2021-01-03 08:08:10 PM (MST).