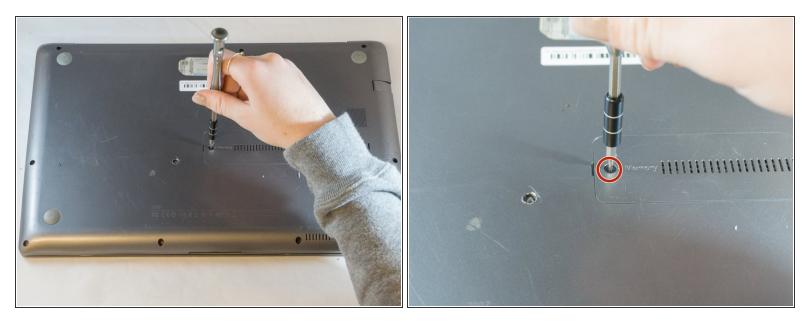

#### Step 1 — RAM

● Using the Phillips #00 screwdriver, remove the 6.6mm screw from the memory slot cover.