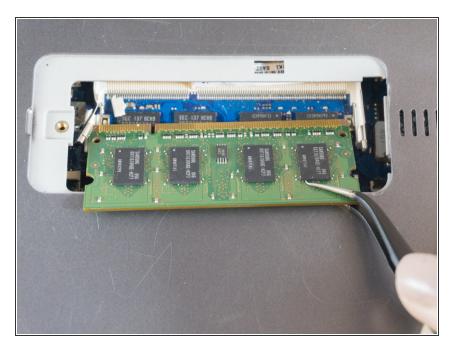

## Step 3

 Using the tweezers, push the edges of the metal clasps holding the ram card away from the card. You should see the card pop upwards.

## Step 4

 Using the tweezers, grasp the ram card and pull straight out to remove it.

To reassemble your device, follow these instructions in reverse order.