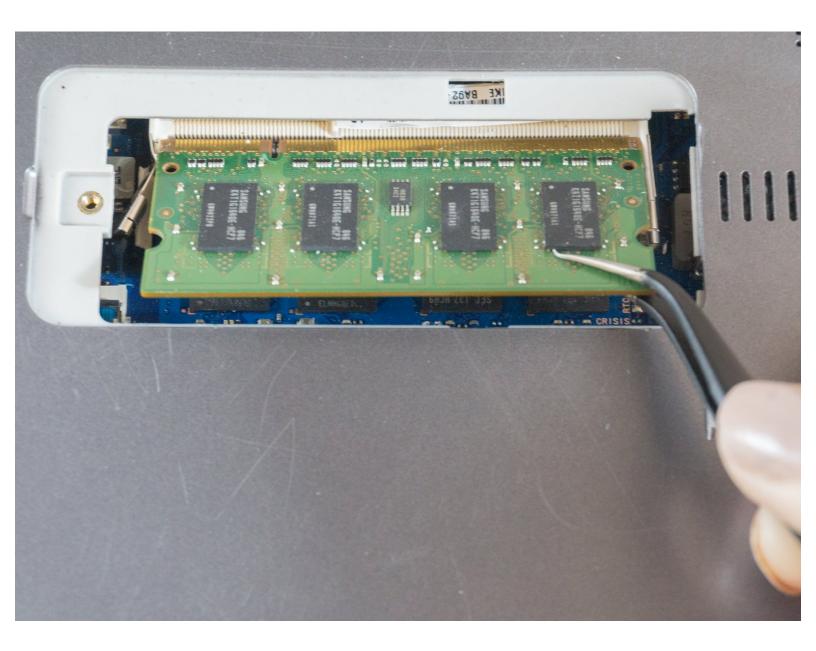

## Step 3

 Using the tweezers, push the edges of the metal clasps holding the ram card away from the card. You should see the card pop upwards.