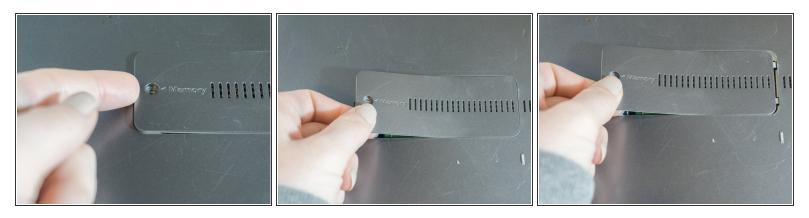

## Step 2

• Wedge your finger underneath the edge of the memory cover. Grasp and pull the cover to the left to remove it.