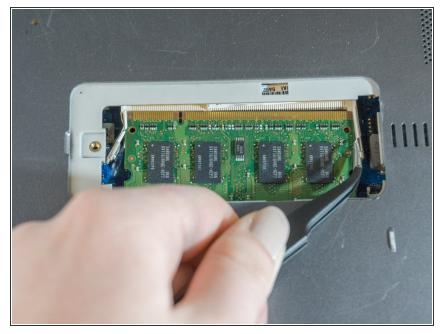

## Step 4

 Using the tweezers, grasp the ram card and pull straight out to remove it.

To reassemble your device, follow these instructions in reverse order.