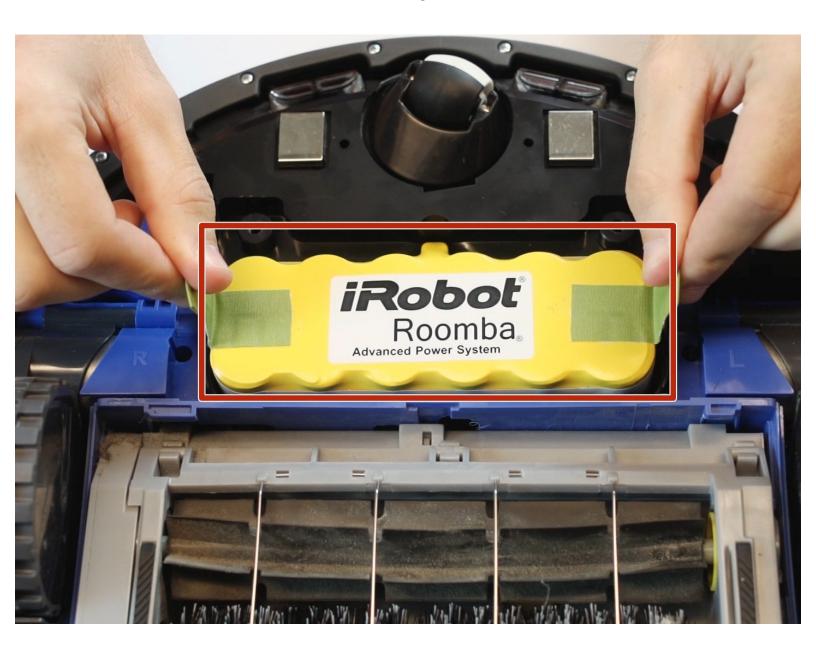

# iRobot Roomba 630 Battery Replacement

How to replace your iRobot Roomba 630's battery.

Written By: Amir



#### **INTRODUCTION**

This guide will show you how to remove and replace the battery for your iRobot Roomba 630.

The battery for your Roomba can be found on the bottom side, between the two main wheels and the main brush.



Phillips #2 Screwdriver (1)



Roomba Battery (1)

### Step 1 — Battery

iRobot Roomba 630 Battery Replacement





Flip over the Roomba and remove the side brush using a PH2 screwdriver.

#### Step 2





Remove the 4 screws holding the main bottom plate on and pull the plate away from the body.

## Step 3



Remove the battery.