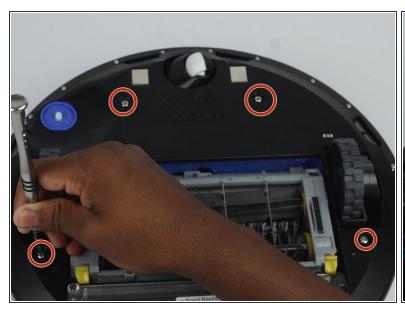

#### Step 2

Remove the 4 screws holding the main bottom plate on and pull the plate away from the body.