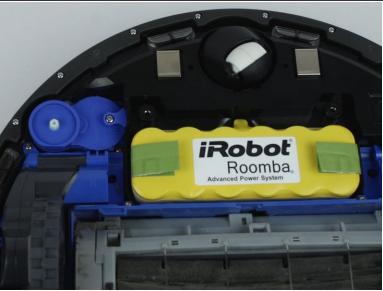

#### **INTRODUCTION**

This guide will show you how to remove and replace the battery for your iRobot Roomba 630.

The battery for your Roomba can be found on the bottom side, between the two main wheels and the main brush.

## Step 3

Remove the battery.