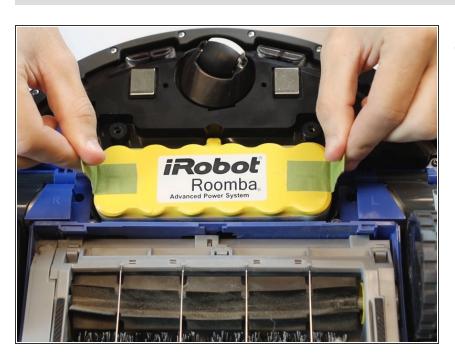

# iRobot Roomba 630 Battery Replacement

How to replace your iRobot Roomba 630's battery.

Written By: Amir



#### **INTRODUCTION**

This guide will show you how to remove and replace the battery for your iRobot Roomba 630.

The battery for your Roomba can be found on the bottom side, between the two main wheels and the main brush.



Phillips #2 Screwdriver (1)



Roomba Battery (1)

### Step 1 — Battery

iRobot Roomba 630 Battery Replacement





Flip over the Roomba and remove the side brush using a PH2 screwdriver.

#### Step 2





Remove the 4 screws holding the main bottom plate on and pull the plate away from the body.

## Step 3



Remove the battery.