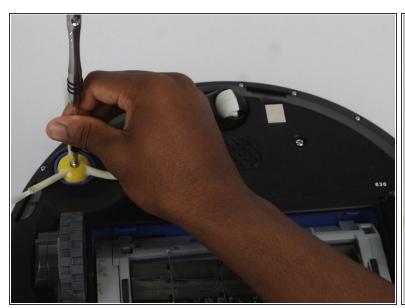

### Step 1 — Battery

iRobot Roomba 630 Battery Replacement

Flip over the Roomba and remove the side brush using a PH2 screwdriver.