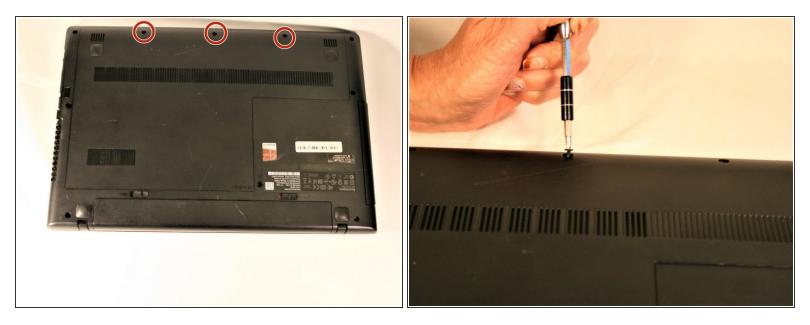

### Step 1 — Bottom Access Panel

• Remove the three screws securing the outer cover of the laptop using a Phillips #0 screwdriver.