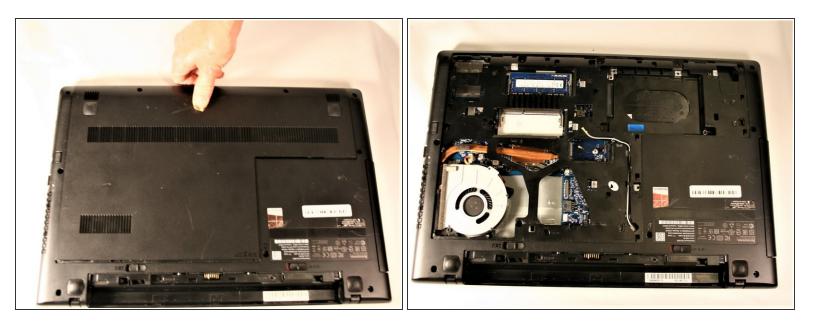

### Step 2

• Slide the cover away from the hinges and lift the panel off.

To reassemble your device, follow these instructions in reverse order.

This document was generated on 2022-06-01 09:34:50 AM (MST).