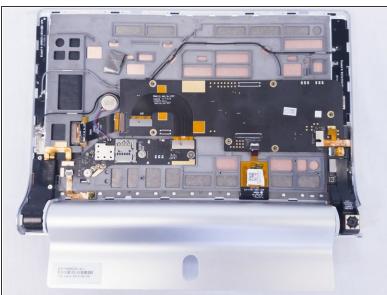

#### Step 2

- Remove the six screws on the back of the motherboard with the Phillips Screwdriver #00 bit.
- Remove the three screws on the back of the secondary board with the Phillips Screwdriver #00 bit.
- Remove the ribbon cables connecting the boards to the other electrical components.
- Remove the ZIF connectors connecting the boards to the other electrical components.