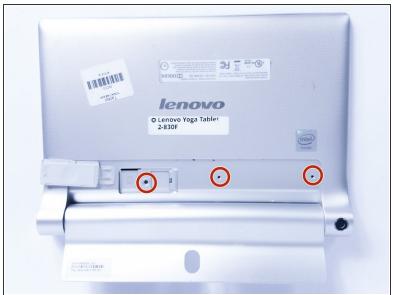

#### Step 1 — Wifi Antenna

- Remove the three screws on the back of the device with the Phillips Screwdriver #00 bit.
- Using the blue opening tools or spudger, gently remove the back cover to expose the interior of the tablet.