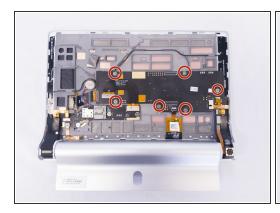

#### Step 2

- Remove the six screws on the back of the motherboard with the Phillips Screwdriver #00 bit.
- Remove the three screws on the back of the secondary board with the Phillips Screwdriver #00 bit.
- Remove the ribbon cables connecting the boards to the other electrical components.
- Remove the ZIF connectors connecting the boards to the other electrical components.