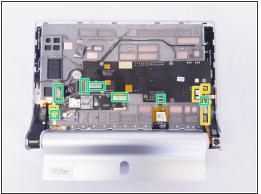

#### Step 2

- Remove the six screws on the back of the motherboard with the Phillips Screwdriver #00 bit.
- Remove the three screws on the back of the secondary board with the Phillips Screwdriver #00 bit.
- Remove the ribbon cables connecting the boards to the other electrical components.
- Remove the ZIF connectors connecting the boards to the other electrical components.