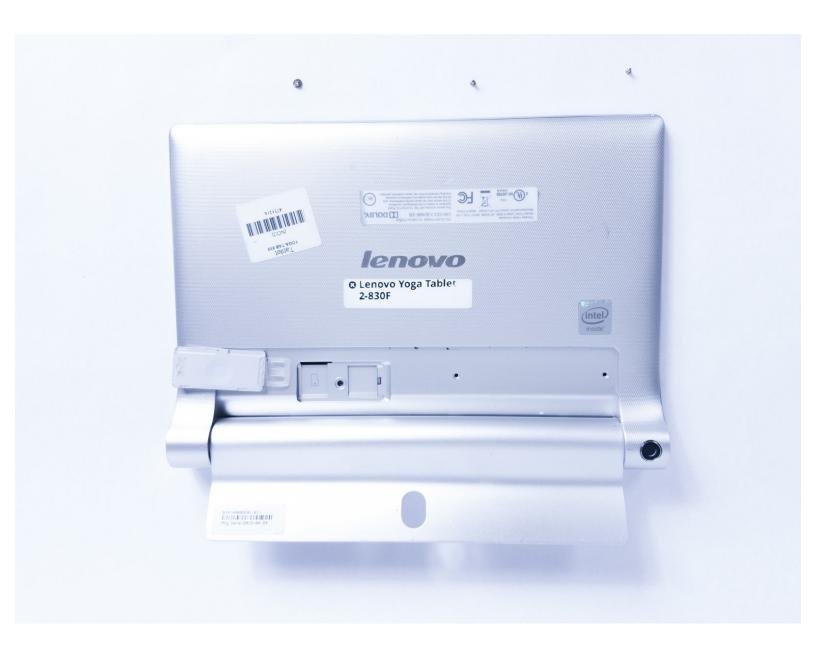

# Lenovo Yoga Tablet 2 830-F Antenna Replacement

Antenna replacement for the Lenovo Yoga Tablet 2 830-F

Written By: Mario Gjyli