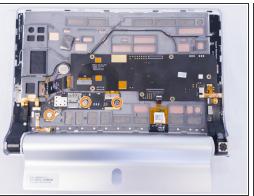

#### Step 1 — Wifi Antenna

- Remove the three screws on the back of the device with the Phillips Screwdriver #00 bit.
- Using the blue opening tools or spudger, gently remove the back cover to expose the interior of the tablet.