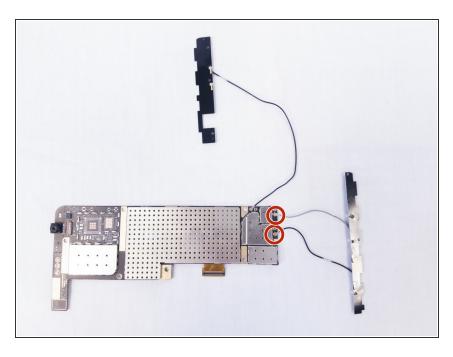

#### Step 3

 Disconnect the antenna module from the motherboard. To reassemble your device, follow these instructions in reverse order.